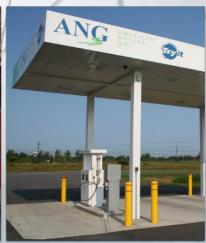

#### Utilities: ANG

- Premier distributor of natural gas motor fuel throughout the U.S.
- Currently own or operate 15 natural gas fueling stations
- 53% ownership

## American Natural Gas – Company Snapshot

In August 2014, HC2 acquired \$15.5 million of convertible preferred which is convertible into 53% of the equity of ANG

- In-depth experience in the natural gas fueling industry
- Designs, builds, owns, operates and maintains compressed natural gas ("CNG") commercial fueling stations for transportation
- Building a premier network of publically accessible heavy duty CNG fueling stations throughout the United States designed and located to serve fleet customers
  - Currently 15 stations owned and/or operated
  - One facility under construction is on schedule to be commissioned in 2Q16
  - Expect to own / operate >20 stations by year-end 2016
- American transportation sector is rapidly converting from foreign-dependent diesel fuel to clean burning natural gas:
  - Dramatically reduces emissions
  - Extends truck life
  - Significantly reduces fuel cost
- Given the cost effectiveness of CNG, its environmental friendliness and the abundance of natural gas reserves in the United States, CNG is the best candidate for alternatives to gasoline and diesel for the motor vehicle market

#### Utilities: ANG

- Q1 Revenue: \$1.2m
- Q1 Adjusted EBITDA: \$0.4m
- 15 stations currently owned and / or operated
- Delivered 800,000 Gasoline Gallon Equivalents (GGE's) in the first quarter

#### First Quarter Update

- Delivered 800,000 Gasoline Gallon Equivalents (GGE's) in the first quarter versus 659,000 GGE's in the fourth quarter of 2015 and 358,000 GGE's in the first quarter of 2015
- Currently 15 stations owned and/or operated versus 11 stations at end of 1Q16
- One facility under construction is on schedule to be commissioned in 2Q16
- Received the FY2015 Volumetric Excise Tax Credit (VETC) refund in 1Q16
- Negotiating committed volume contracts with several counterparties at new and existing stations
- Expect to own / operate >20 stations by year-end 2016