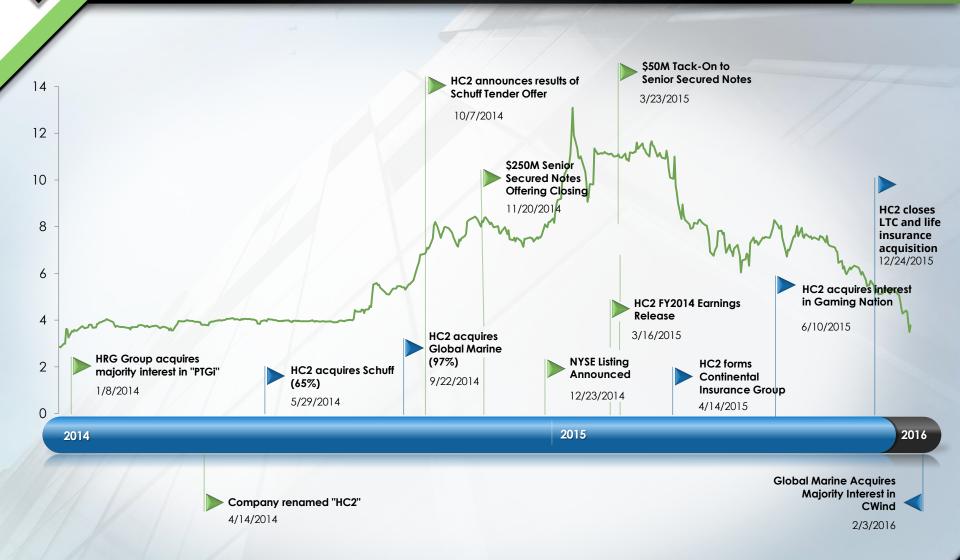

## **HC2 Stock Performance & Timeline**

Note: As a result of the Schuff Tender, HC2's ownership increased to 89% and subsequently through open market share purchases increased to 91%